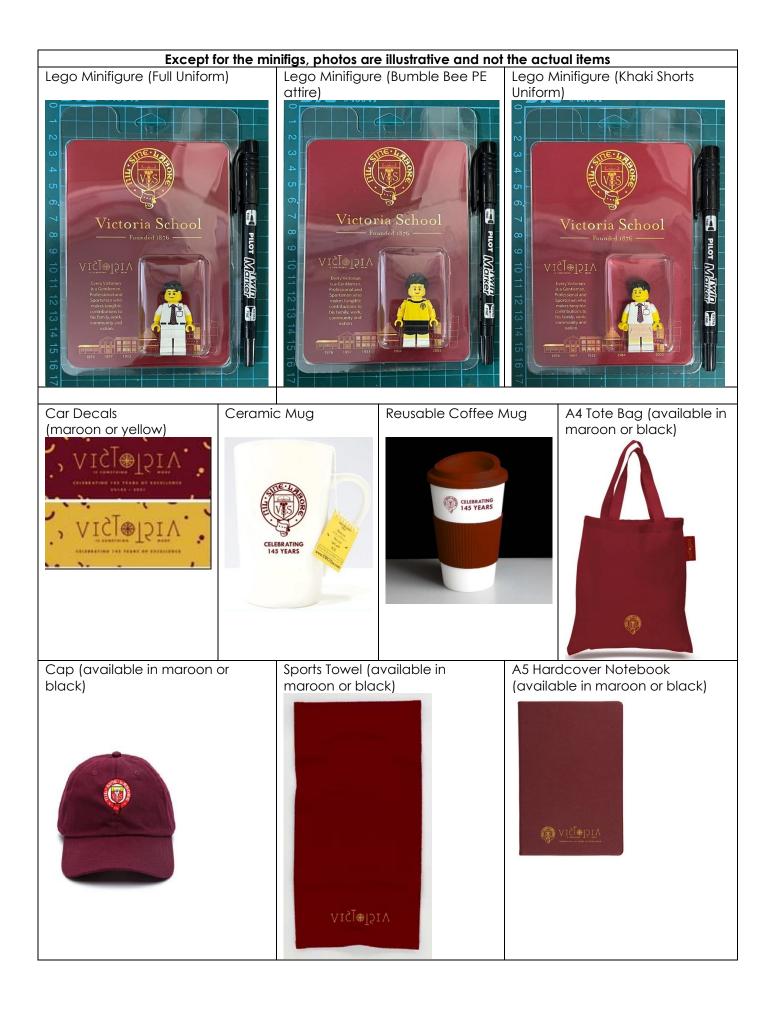

## Order form for VS145 Memorabilia

Thank you for ordering these memorabilia to commemorate Victoria School's 145th Anniversary.

|                                                                 | ltems              | Price<br>(cash<br>payment) | Price<br>(cheque<br>payment*) | Colour           | Quantity | Total |
|-----------------------------------------------------------------|--------------------|----------------------------|-------------------------------|------------------|----------|-------|
| Lego Minifigure (Full Uniform)*                                 |                    | \$30.00                    | \$30.00                       | NA               |          |       |
| Lego Minifigure (Khaki Shorts Uniform)*                         |                    | \$30.00                    | \$30.00                       | NA               |          |       |
| Lego Minifigure (Bumble Bee PE<br>attire)*                      |                    | \$35.00                    | \$35.00                       | NA               |          |       |
| Bundle of 3 Minifigures*                                        |                    | \$80.00                    | \$80.00                       | NA               |          |       |
| Ceramic Mu                                                      | g                  | \$10.00                    | \$9.50                        | NA               |          |       |
| Reusable Coffee Mug                                             |                    | \$15.00                    | \$14.50                       | NA               |          |       |
| Car Decals (maroon, yellow)                                     |                    | \$2.00                     | \$1.50                        |                  |          |       |
| Cap (black or maroon)                                           |                    | \$10.00                    | \$9.50                        |                  |          |       |
| A4 Tote Bag (black or maroon)                                   |                    | \$10.00                    | \$9.50                        |                  |          |       |
| Sports Towel (black or maroon)                                  |                    | \$10.00                    | \$9.50                        |                  |          |       |
| A5 Hardcover Notebook<br>(black or maroon)                      |                    | \$12.00                    | \$11.50                       |                  |          |       |
| Bundle of above 7 items                                         |                    | \$60.00                    | \$60.00                       |                  |          |       |
| TOTAL                                                           |                    |                            |                               |                  |          |       |
| Ordered by: Name: Mr/Mdm/Ms/Dr<br>Class/Relationship to school: |                    |                            |                               |                  |          |       |
|                                                                 | Mobile/Email:      |                            |                               |                  |          |       |
| Payment:                                                        | Cash/Cheque amount | Cheque no:                 |                               |                  |          |       |
| Collection:                                                     | Received by:Signat |                            |                               |                  | e:       |       |
| For official u                                                  | se:                |                            |                               |                  |          |       |
| Cash/Cheque received by:                                        |                    |                            |                               | _Signature/Date: |          |       |
| Receipt num                                                     | nber:              |                            |                               | -                |          |       |
| Item/s distributed by:                                          |                    |                            |                               | Signature/Date:  |          |       |